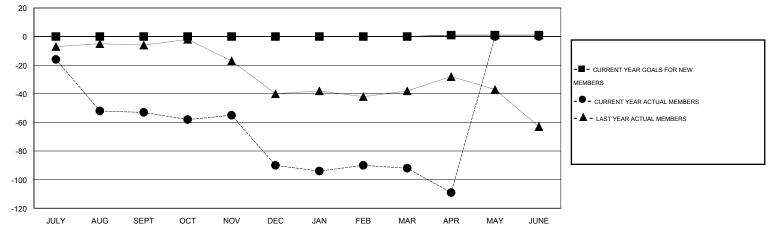

#### GOALS AND ACTUAL MEMBERS CUMULATIVE

| DROPPED CLUBS: 4  DROPPED MEMBERS |                | 41 CLUBS OF 68 ADDED 1 OR MORE NEW MEMBERS | GENDER DISTRIBUTION  MALE 1,014 (71.01%)  FEMALE 414 (28.99%) |            |
|-----------------------------------|----------------|--------------------------------------------|---------------------------------------------------------------|------------|
| DECEASED CLUB CANCELLED OTHER     | 21<br>0<br>188 | CLICK HERE FOR HEALTH ASSESSMENT DATA      | FAMILY UNIT MEMBERS HEAD OF HOUSEHOLD                         | 267<br>129 |
| TOTAL                             | 209            |                                            | NON-HEAD OF HOUSEHOLD                                         | 138        |

## **LOCATION GEORGIA**

 $\mathsf{GMT}\;\mathsf{CA}\;1$ 

|                             |                  | Clubs     |                  |                  | Members                     |                    |                                     |                    |                  |
|-----------------------------|------------------|-----------|------------------|------------------|-----------------------------|--------------------|-------------------------------------|--------------------|------------------|
| RESULTS FOR 2014-2015       |                  |           |                  |                  | RESULTS FOR 2014-2015       |                    |                                     |                    |                  |
| QUARTER                     | NEW CLUB<br>GOAL | NEW CLUBS | DROPPED<br>CLUBS | NET<br>GAIN/LOSS | QUARTER                     | NEW MEMBER<br>GOAL | CHARTER AND<br>NEW MEMBERS<br>ADDED | DROPPED<br>MEMBERS | NET<br>GAIN/LOSS |
| JULY/AUG/SEPT               | 0                | 0         | 3                | -3               | JULY/AUG/SEPT               | 0                  | 38                                  | 91                 | -53              |
| OCT/NOV/DEC                 | 0                | 0         | 0                | 0                | OCT/NOV/DEC                 | 0                  | 27                                  | 64                 | -37              |
| JAN/FEB/MAR<br>APR/MAY/JUNE | 0                | 0         | 0                | -1<br>0          | JAN/FEB/MAR<br>APR/MAY/JUNE | 0<br>1             | 30<br>5                             | 32<br>22           | -2<br>-17        |